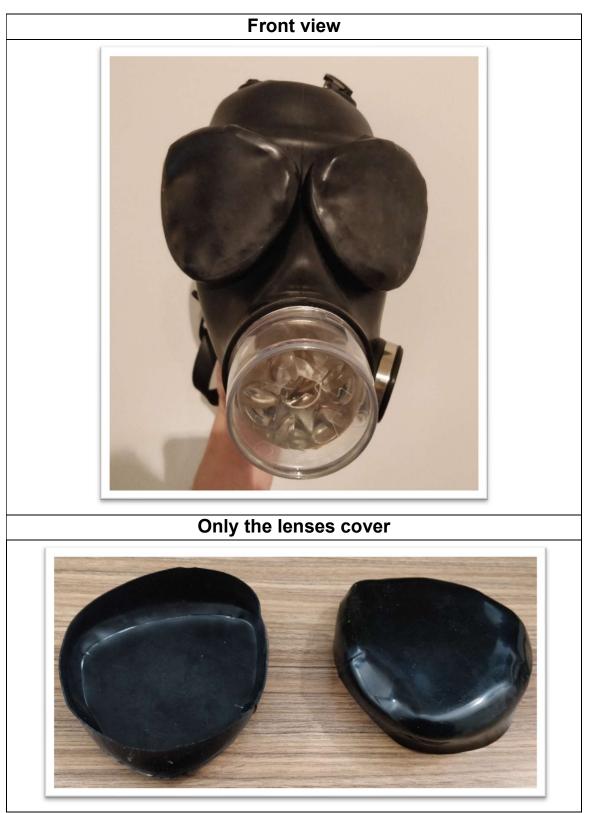

The latex lenses cover completely blind the wearer. They are a bit tricky to put on at first, but stable enough to not fall off by themselves during play. I recommend to always remove the lenses cover before storing the mask.

### Latex lenses cover to blind the wearer

Note:

The lenses cover are very similar, but different. There is a left one and a right one. The kind of arrow showed in the picture need to point outside of the mask as shown, otherwise you'll have a hard time trying to make them fit properly.