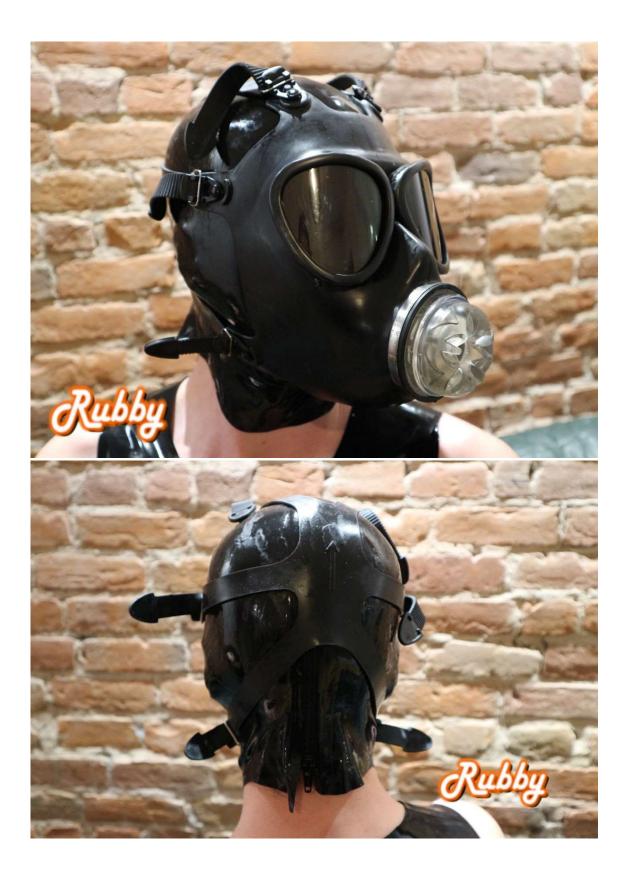

## Demo blowjob mask

Silicone insert colour : transparent

Lenses colours : seetrought black tinted (you do not see the eyes of the wearer)

Various blowjob mask