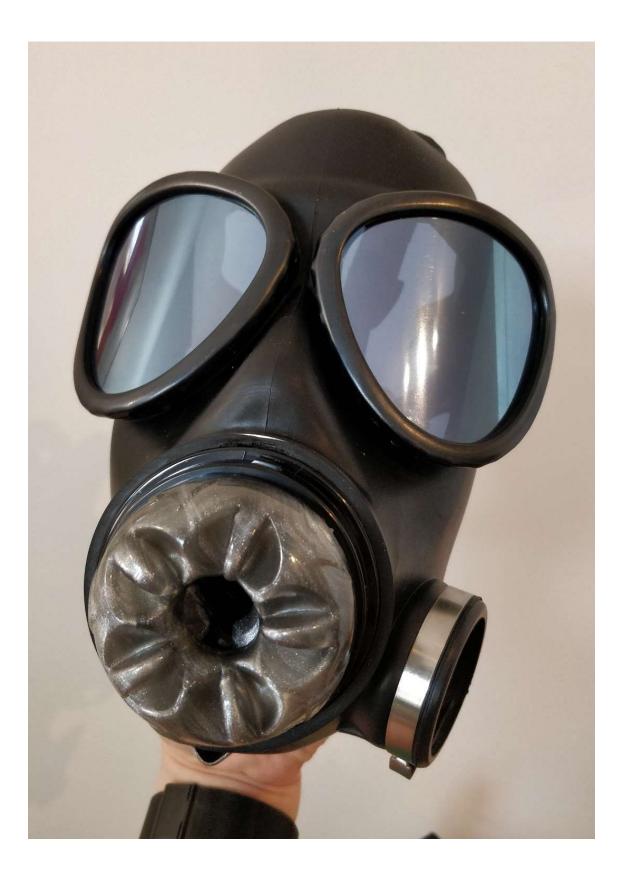

### Silicone insert colors

| Transparent         | • The color of the plastic cap is transparent                                                                                                                                     |
|---------------------|-----------------------------------------------------------------------------------------------------------------------------------------------------------------------------------|
| Blue                | • The color of the plastic cap is transparent                                                                                                                                     |
| Skin<br>vagina/anus | <ul> <li>The outside can show either<br/>anus or vagina (reversible)</li> <li>The color of the plastic cap is<br/>gold</li> </ul>                                                 |
| Skin<br>mouth/anus  | <ul> <li>The outside can show either<br/>anus or mouth (reversible)</li> <li>The color of the plastic cap is<br/>gold</li> </ul>                                                  |
| Metallic green      | <ul> <li>The color of the plastic cap is transparent</li> <li>Outside reversible</li> </ul>                                                                                       |
| Metallic blue       | <ul> <li>The color of the plastic cap is transparent</li> <li>Outside reversible</li> <li>Same visual as the metallic green for the second side (no picture available)</li> </ul> |

## Demo blowjob mask

Silicone insert colour : transparent

Lenses colours : seetrought black tinted (you do not see the eyes of the wearer)

Various blowjob mask