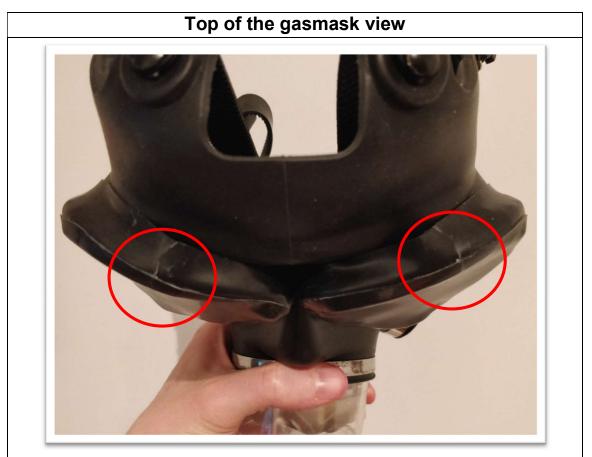

### Latex lenses cover to blind the wearer

Note:

The lenses cover are very similar, but different. There is a left one and a right one. The kind of arrow showed in the picture need to point outside of the mask as shown, otherwise you'll have a hard time trying to make them fit properly.