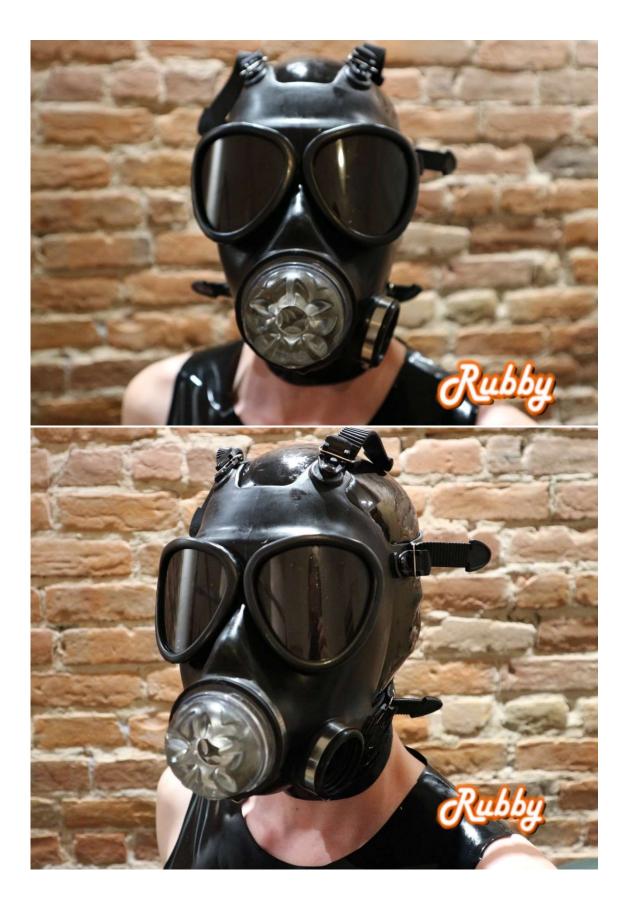

## Demo blowjob mask

Silicone insert colour : transparent

Lenses colours : seetrought black tinted (you do not see the eyes of the wearer)

Various blowjob mask