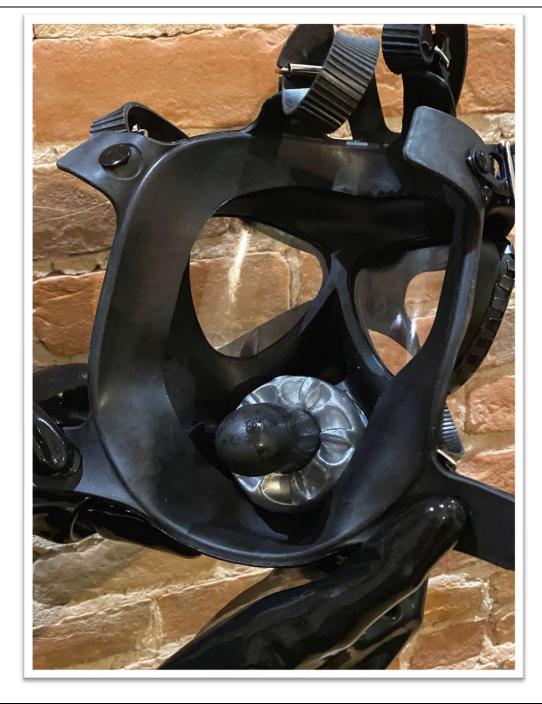

Note: All prices are in Canadian dollars

More pictures and details are available below.

The silicone insert is very easy to put on and off for cleaning but stay very stable during play. The blowjob mask is a one size fits all. The silicone insert is hollow, so the dick goes through and end in the mouth of the wearer. The mask is designed in such way that the inside end of the silicone insert slightly press on le lips of the wearer. The silicone insert is not restricting the lips in any way.

The silicone dildo can act as a gag and fit under the cap of the silicone insert. Once the cap is over it, it is locked inside the mask as long as the wearer is not able to rotate the cap... or someone else remove it. The 5" dildo slightly goes in the tip of the mouth and the 7" one really imposes its presence. Never use silicone lubricant on the dildo and never store the dildo inside the silicone insert during storage.