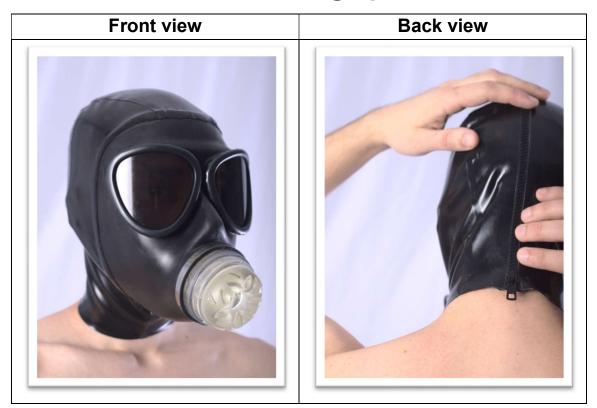

#### Latex hooding option

| Sizing guide (cm)  |       |       |       |  |
|--------------------|-------|-------|-------|--|
|                    | S     | M     | L     |  |
| head circumference | 53-55 | 55-58 | 58-62 |  |
| neck circumference | 32-36 | 36-40 | 40-44 |  |

It is possible to put a locking zip for 15\$ extra.

This option add 1 to 4 weeks of production time.

Hooding made possible with the collaboration with Slash Rubber. Have a look at his site if you are looking for rubber clothing 🙄 <u>https://www.slashrubber.com/</u>