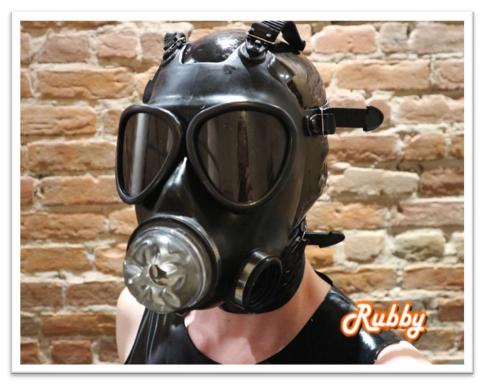

## Demo blowjob mask

Silicone insert colour : transparent

Lenses colours : seetrought black tinted (you do not see the eyes of the wearer)

Various blowjob mask