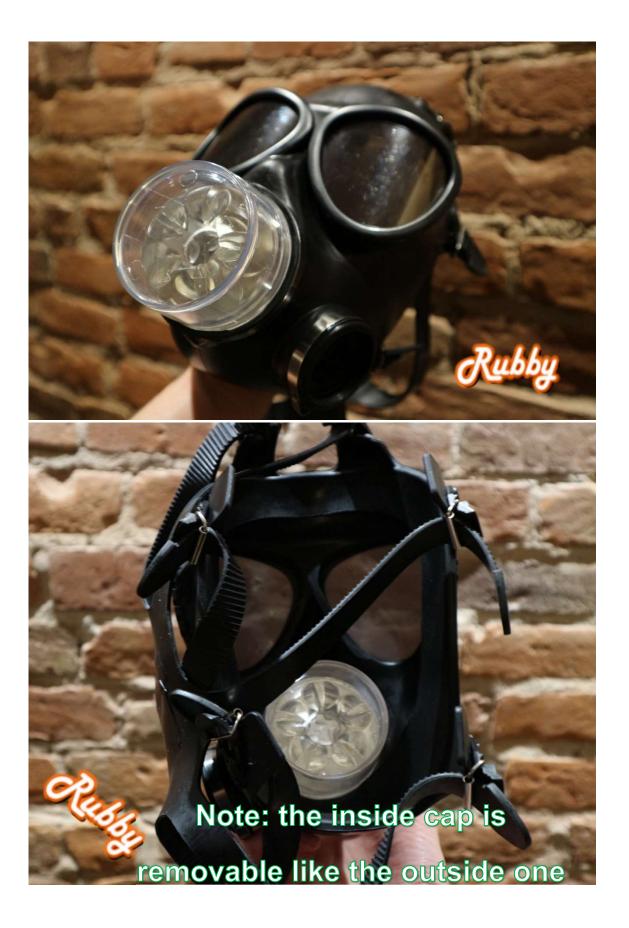

Note: All prices are in Canadian dollars

More pictures and details are available below.

The silicone insert is very easy to put on and off for cleaning but stay very stable during play. The blowjob mask is a one size fits all. The silicone insert is hollow, so the dick goes through and end in the mouth of the wearer. The mask is designed in such way that the inside end of the silicone insert slightly press on le lips of the wearer. The silicone insert is not restricting the lips in any way.

The silicone dildo can act as a gag and fit under the cap of the silicone insert. Once the cap is over it, it is locked inside the mask as long as the wearer is not able to rotate the cap... or someone else remove it. The 5" dildo slightly goes in the tip of the mouth and the 7" one really imposes its presence. Never use silicone lubricant on the dildo and never store the dildo inside the silicone insert during storage.