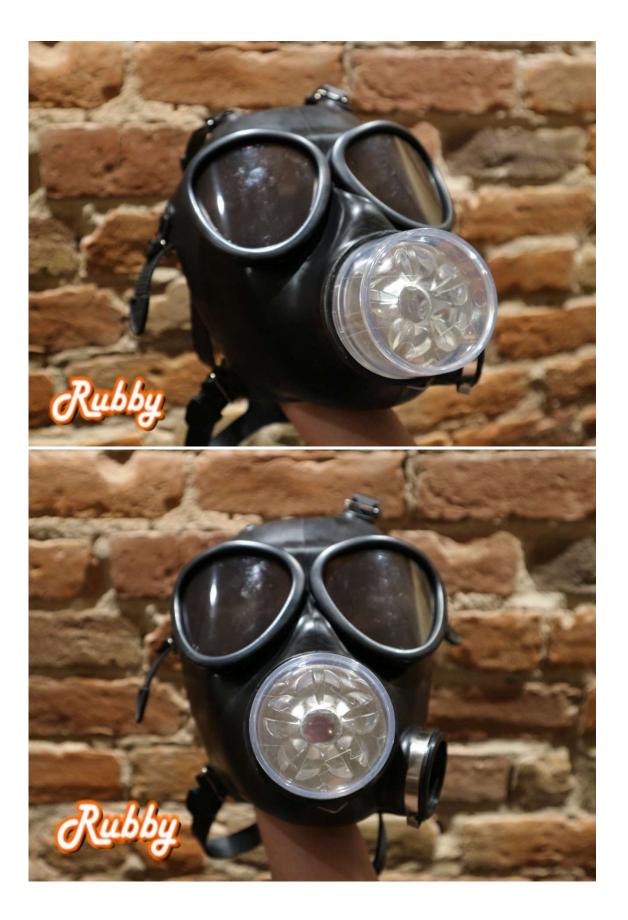

Note: All prices are in Canadian dollars

More pictures and details are available below.

The silicone insert is very easy to put on and off for cleaning but stay very stable during play. The blowjob mask is a one size fits all. The silicone insert is hollow, so the dick goes through and end in the mouth of the wearer. The mask is designed in such way that the inside end of the silicone insert slightly press on le lips of the wearer. The silicone insert is not restricting the lips in any way.

### Silicone insert colors

| Transparent         | • The color of the plastic cap is transparent                                                                                                                                     |
|---------------------|-----------------------------------------------------------------------------------------------------------------------------------------------------------------------------------|
| Blue                | • The color of the plastic cap is transparent                                                                                                                                     |
| Skin<br>vagina/anus | <ul> <li>The outside can show either<br/>anus or vagina (reversible)</li> <li>The color of the plastic cap is<br/>gold</li> </ul>                                                 |
| Skin<br>mouth/anus  | <ul> <li>The outside can show either<br/>anus or mouth (reversible)</li> <li>The color of the plastic cap is<br/>gold</li> </ul>                                                  |
| Metallic green      | <ul> <li>The color of the plastic cap is transparent</li> <li>Outside reversible</li> </ul>                                                                                       |
| Metallic blue       | <ul> <li>The color of the plastic cap is transparent</li> <li>Outside reversible</li> <li>Same visual as the metallic green for the second side (no picture available)</li> </ul> |

## Demo blowjob mask

Silicone insert colour : transparent

Lenses colours : seetrought black tinted (you do not see the eyes of the wearer)

Various blowjob mask