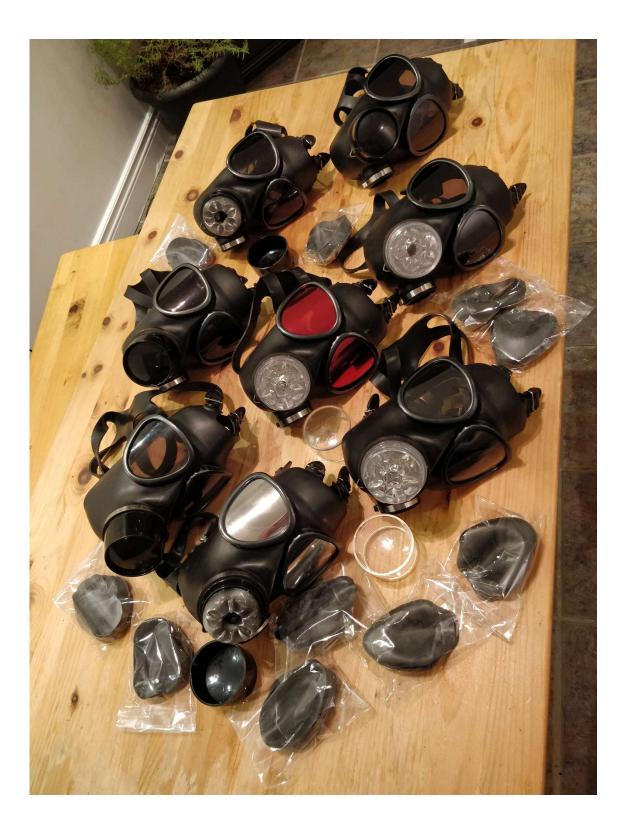

## Demo blowjob mask

Silicone insert colour : transparent

Lenses colours : seetrought black tinted (you do not see the eyes of the wearer)

Various blowjob mask