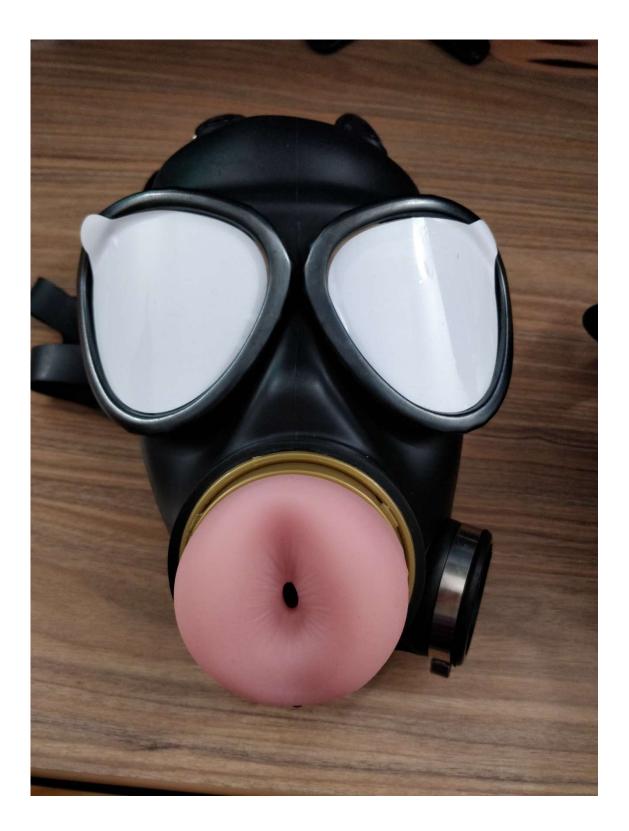

Note: All prices are in Canadian dollars

More pictures and details are available below.

The silicone insert is very easy to put on and off for cleaning but stay very stable during play. The blowjob mask is a one size fits all. The silicone insert is hollow, so the dick goes through and end in the mouth of the wearer. The mask is designed in such way that the inside end of the silicone insert slightly press on le lips of the wearer. The silicone insert is not restricting the lips in any way.

### Silicone insert colors

| Transparent         | • The color of the plastic cap is transparent                                                                                                                                     |
|---------------------|-----------------------------------------------------------------------------------------------------------------------------------------------------------------------------------|
| Blue                | • The color of the plastic cap is transparent                                                                                                                                     |
| Skin<br>vagina/anus | <ul> <li>The outside can show either<br/>anus or vagina (reversible)</li> <li>The color of the plastic cap is<br/>gold</li> </ul>                                                 |
| Skin<br>mouth/anus  | <ul> <li>The outside can show either<br/>anus or mouth (reversible)</li> <li>The color of the plastic cap is<br/>gold</li> </ul>                                                  |
| Metallic green      | <ul> <li>The color of the plastic cap is transparent</li> <li>Outside reversible</li> </ul>                                                                                       |
| Metallic blue       | <ul> <li>The color of the plastic cap is transparent</li> <li>Outside reversible</li> <li>Same visual as the metallic green for the second side (no picture available)</li> </ul> |