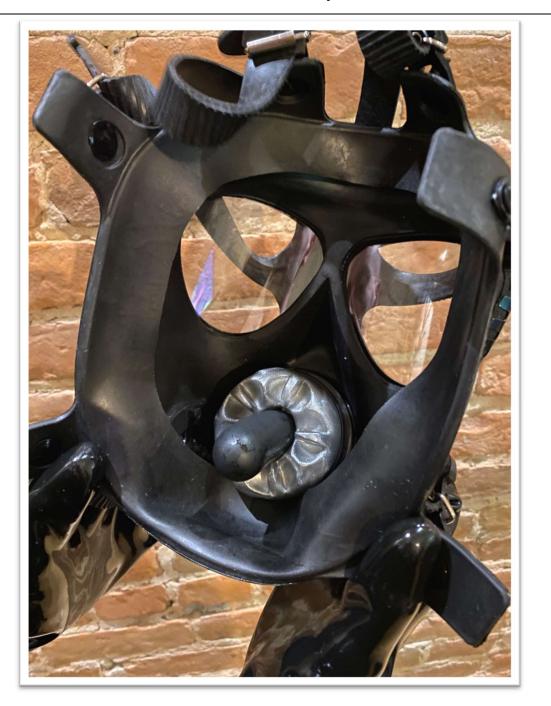

The silicone dildo can act as a gag and fit under the cap of the silicone insert. Once the cap is over it, it is locked inside the mask as long as the wearer is not able to rotate the cap... or someone else remove it. The 5" dildo slightly goes in the tip of the mouth and the 7" one really imposes its presence. Never use silicone lubricant on the dildo and never store the dildo inside the silicone insert during storage.

## Silicone dildo acting as gag

Visual of the inside of the mask with the 5" dildo locked with the outside cap