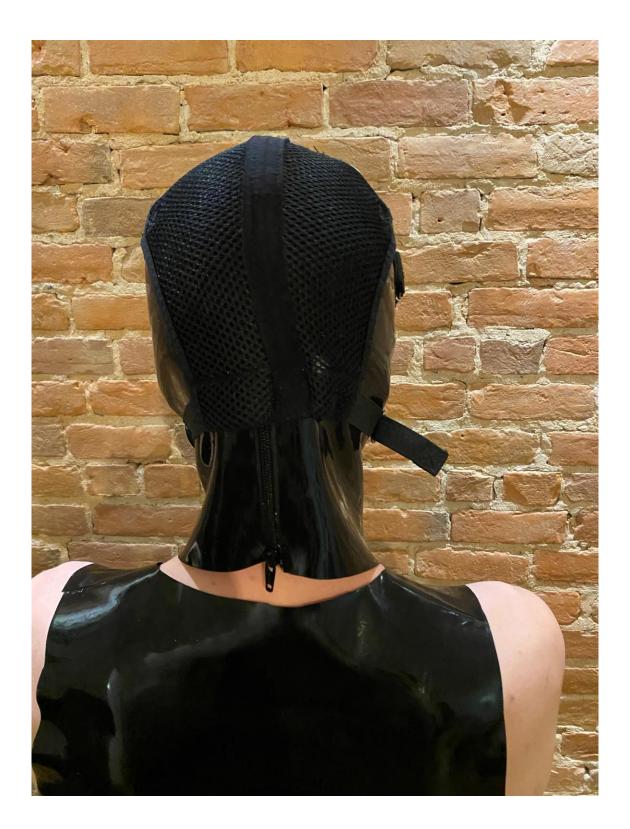

## Demo blowjob mask

Silicone insert colour : transparent Lenses colours : Transparent curved