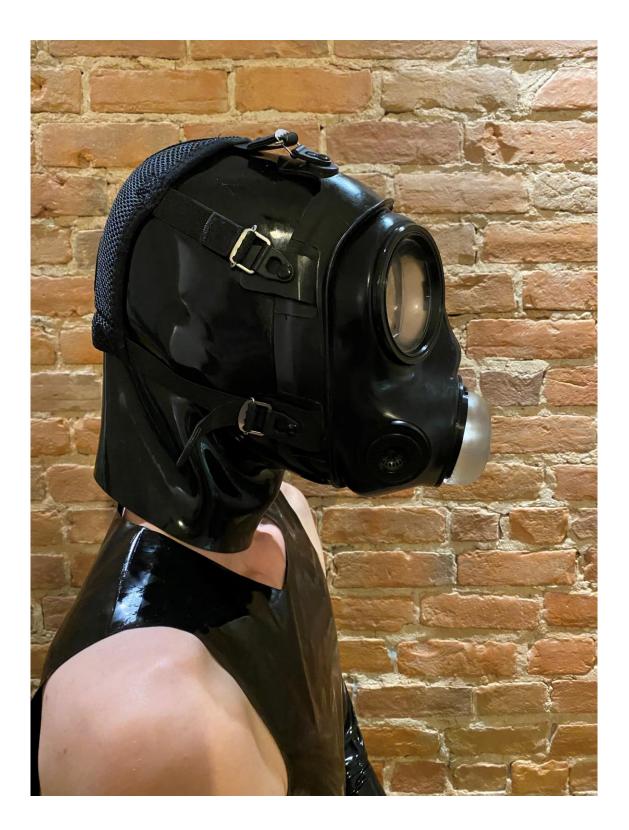

## Demo blowjob mask

Silicone insert colour : transparent Lenses colours : Transparent curved