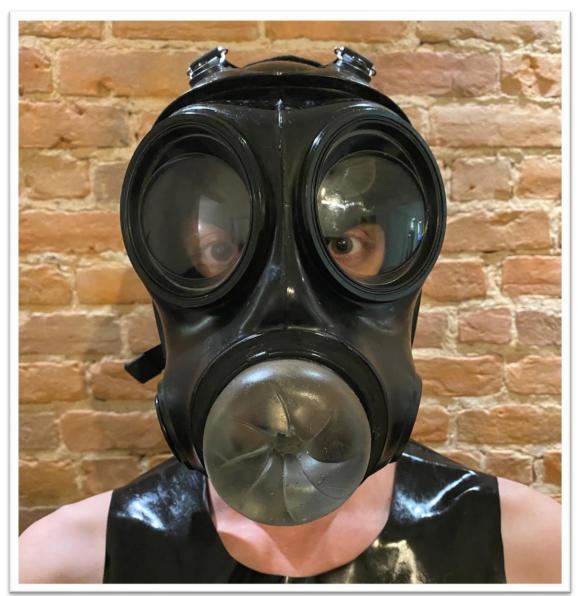

## Demo blowjob mask

Silicone insert colour : transparent Lenses colours : Transparent curved