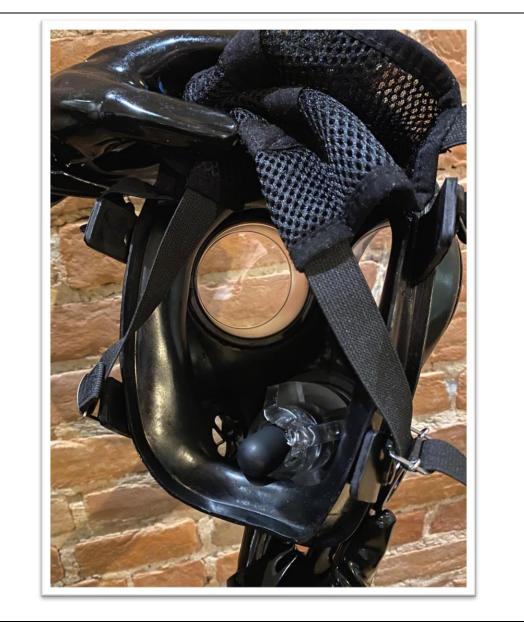

Note: All prices are in Canadian dollars

More pictures and details are available below.

The silicone insert is very easy to put on and off for cleaning but stay very stable during play. The blowjob mask is a one size fits all. The silicone insert is hollow, so the dick goes through and end in the mouth of the wearer. The mask is designed in such way that the inside end of the silicone insert slightly press on le lips of the wearer. The silicone insert is not restricting the lips in any way.

The silicone dildo can act as a gag and fit under the cap of the silicone insert. Once the cap is over it, it is locked inside the mask as long as the wearer is not able to rotate the cap... or someone else remove it. The 5" dildo slightly goes in the tip of the mouth and the 7" one really imposes its presence. Never use silicone lubricant on the dildo and never store the dildo inside the silicone insert during storage.