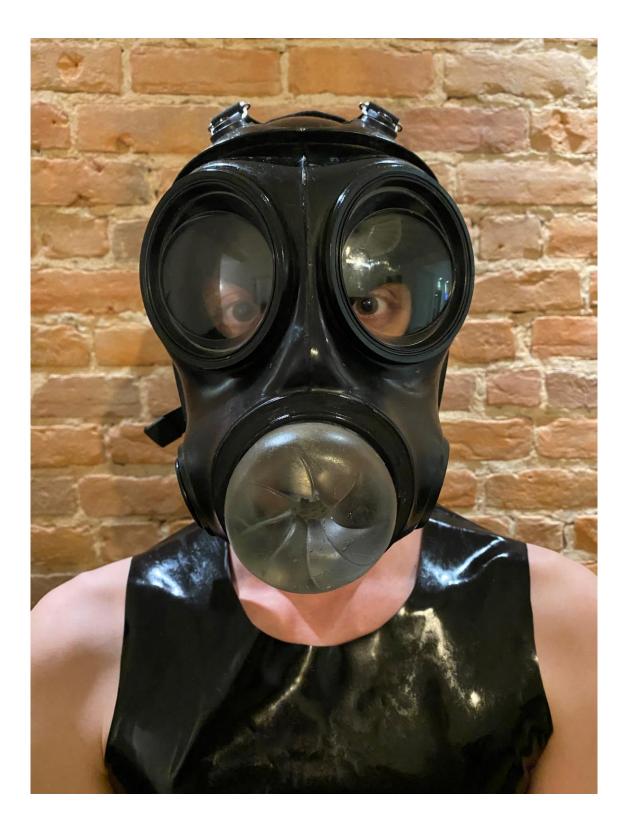

## Demo blowjob mask

Silicone insert colour : transparent Lenses colours : Transparent curved