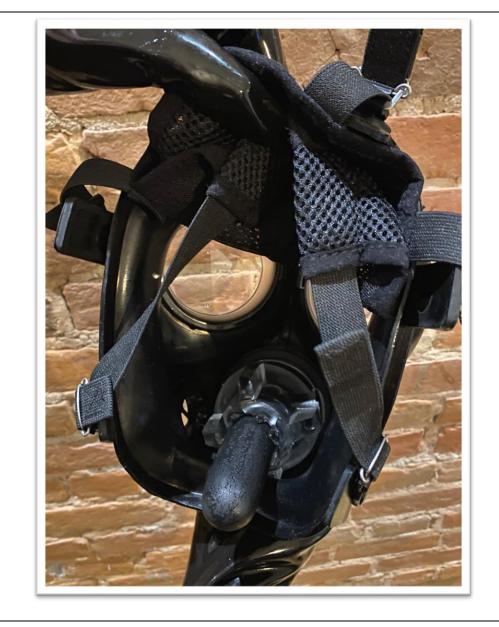

Note: All prices are in Canadian dollars

More pictures and details are available below.

The silicone insert is very easy to put on and off for cleaning but stay very stable during play. The blowjob mask is a one size fits all. The silicone insert is hollow, so the dick goes through and end in the mouth of the wearer. The mask is designed in such way that the inside end of the silicone insert slightly press on le lips of the wearer. The silicone insert is not restricting the lips in any way.

## Silicone insert colors

| Transparent                 |  | The color of the plastic<br>cap is black    |
|-----------------------------|--|---------------------------------------------|
| Blue                        |  | The color of the plastic cap is transparent |
| Other styles available soon |  |                                             |