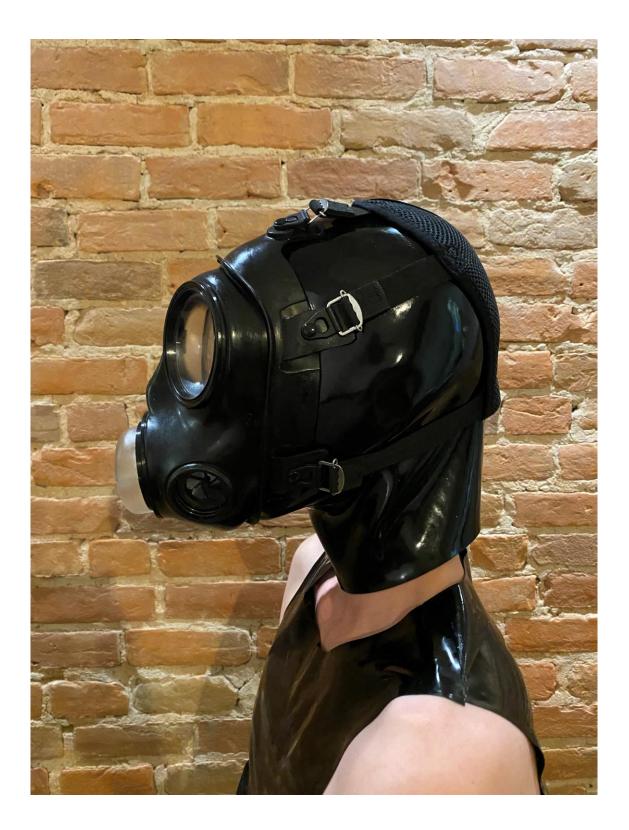

## Demo blowjob mask

Silicone insert colour : transparent Lenses colours : Transparent curved