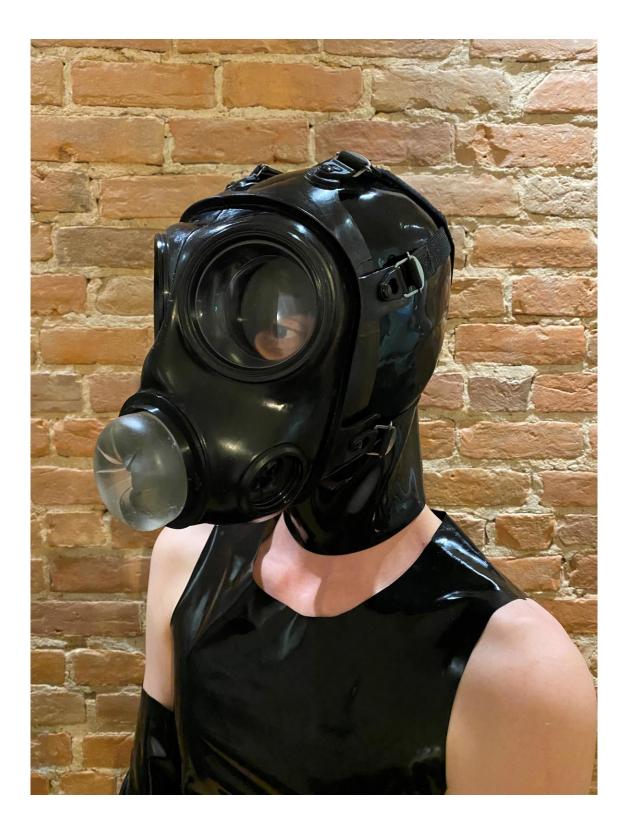

## Demo blowjob mask

Silicone insert colour : transparent Lenses colours : Transparent curved