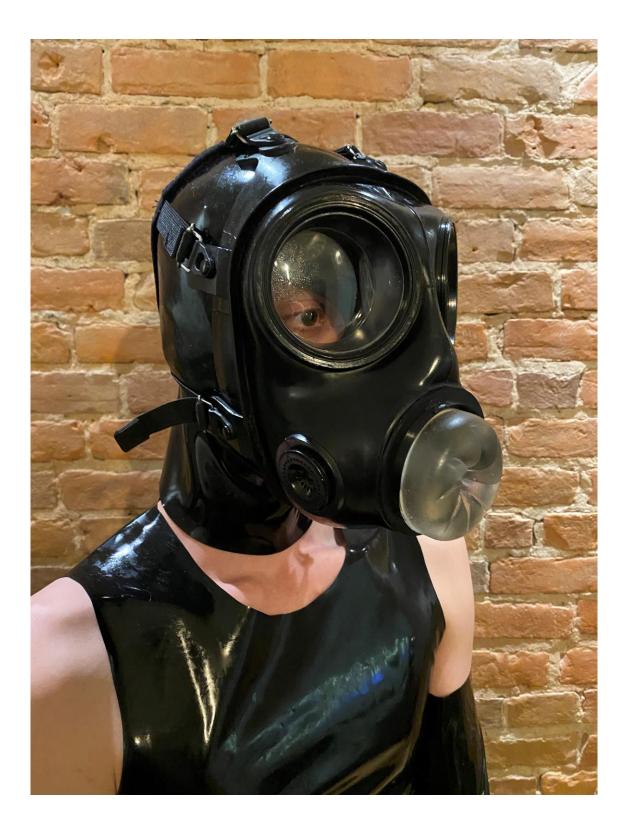

## Demo blowjob mask

Silicone insert colour : transparent Lenses colours : Transparent curved