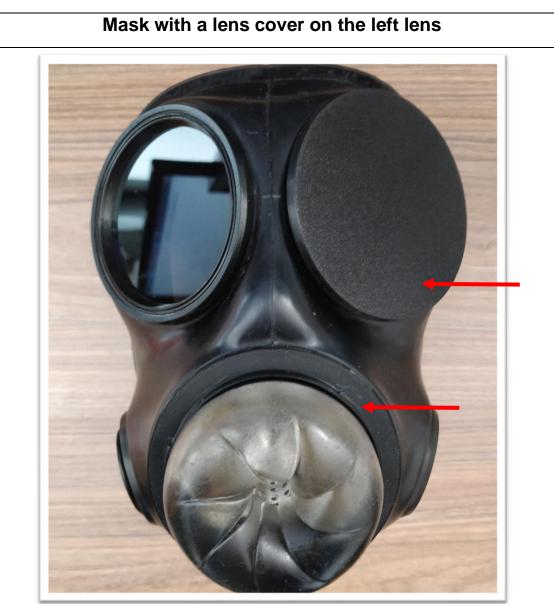

### Lenses cover and adapter

#### Note:

The color of the adapter and the lenses cover (pointed) is customisable (but the color of the cap will be depending on the silicone insert you chose). For the adapter and the lenses cover you can choose from: white, blue, orange, pink, black, gray, blown, green or red.

#### Example:

If you ask for a mask with the transparent insert and a red adapter, the adapter will be red, but the cap that clip on it to cover the silicone insert will be black (as the transparent insert comes with a black cap).