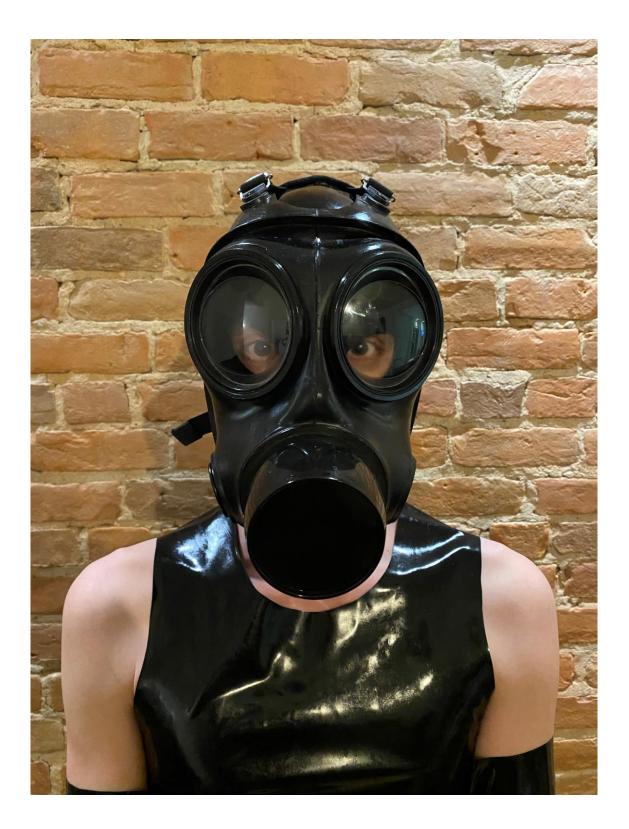

## Demo blowjob mask

Silicone insert colour : transparent Lenses colours : Transparent curved