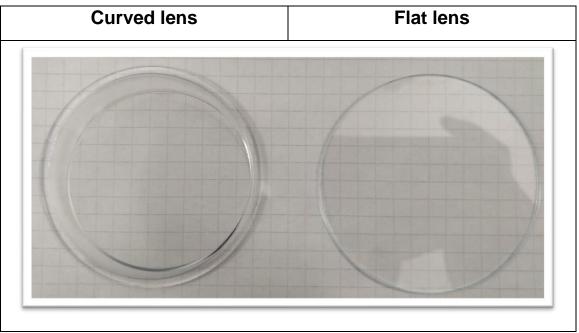

ll agreed. This will ensure safety of the transaction for both you and me.

When I order the parts to make one, it takes 4 to 11 weeks for me to receive it (I generally receive it under 5 weeks, but I do not have any guarantee that I will). In consequence, if you want to buy one, there might be up to about 2 and a half months before I can send it to you.

If you have any more questions just ask <u>rubbypup@hotmail.com</u> or twitter @rubbypup

## Silicone insert colors

| Transparent                 |  | The color of the plastic<br>cap is black    |
|-----------------------------|--|---------------------------------------------|
| Blue                        |  | The color of the plastic cap is transparent |
| Other styles available soon |  |                                             |



## Lenses options

Note:

Only flat lenses can be tinted the colour you want.

### Lenses cover and adapter



#### Note:

The color of the adapter and the lenses cover (pointed) is customisable (but the color of the cap will be depending on the silicone insert you chose). For the adapter and the lenses cover you can choose from: white, blue, orange, pink, black, gray, blown, green or red.

#### Example:

If you ask for a mask with the transparent insert and a red adapter, the adapter will be red, but the cap that clip on it to cover the silicone insert will be black (as the transparent insert comes with a black cap).

## Silicone dildo acting as gag

Visual of the inside of the mask with the 5" dildo locked with the outside cap



# Visual of the inside of the mask with the 7" dildo loc